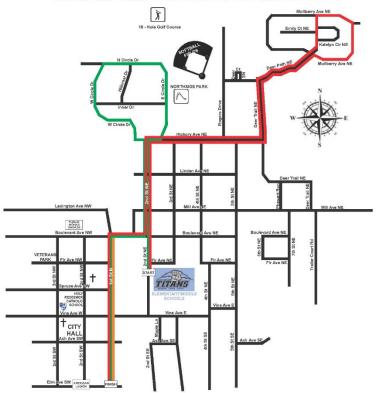

## **PARKING**

Parking is available near the starting line as the school has multiple parking lots. The closest one is located on 2<sup>nd</sup> St. NE, which can entered off of Boulevard Ave. All 3 events end on 1<sup>st</sup> Street S at the corner of Elm Ave. and 1<sup>st</sup> St. S. The public library has a parking lot that you may park at. The start and finishing lines are about 4 blocks apart. Parade lineup occurs on the west side of town so parking is limited west of 1<sup>st</sup> St.